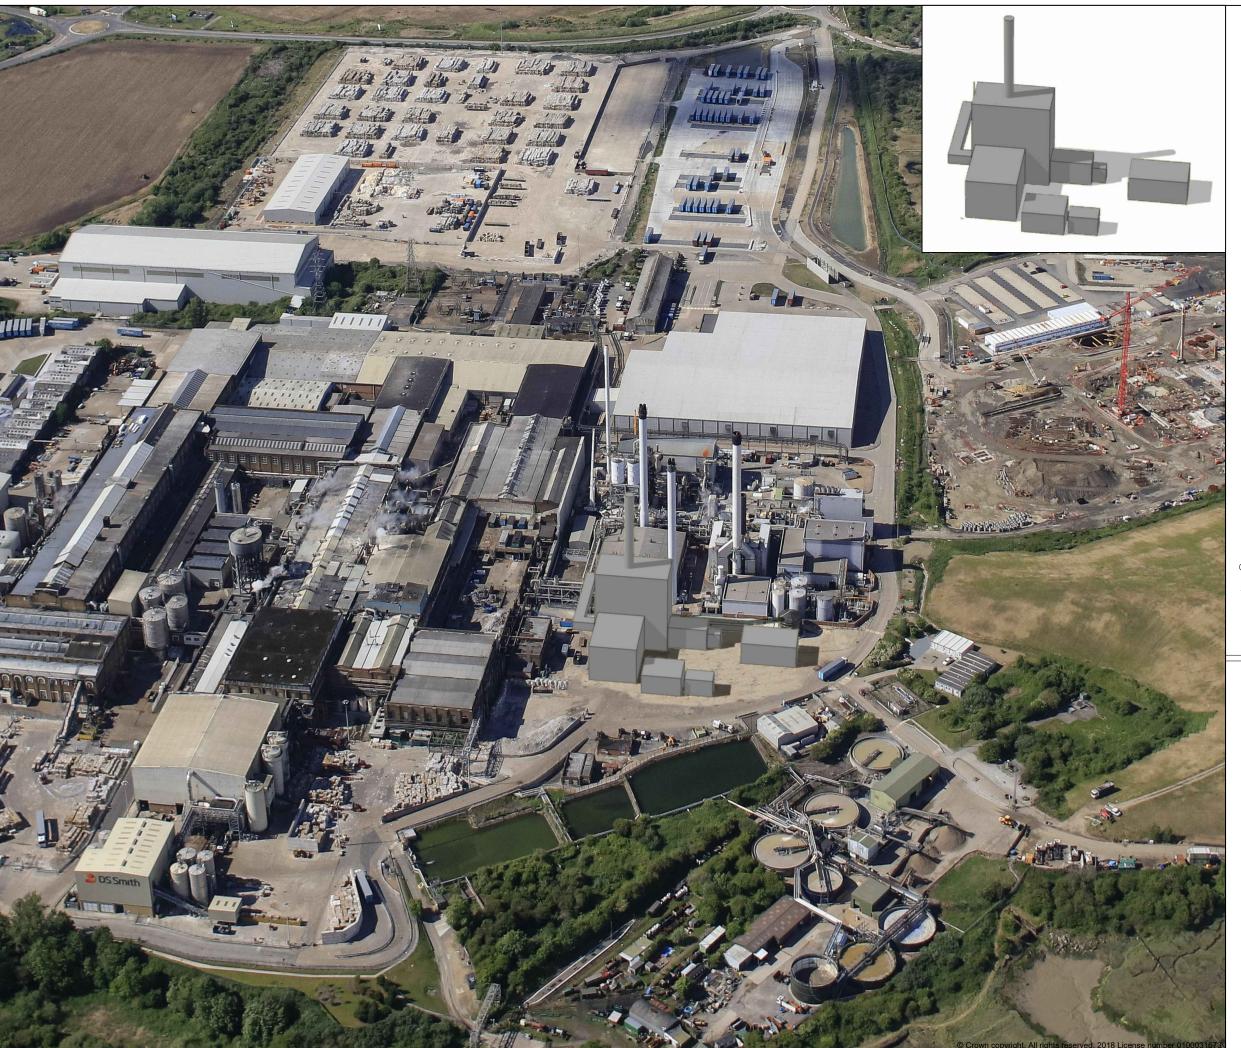

The Kemsley Mill K4 Combined Heat and Power Generating Station Development Consent Order

Title: Site Context - Illustrative 3d Visual - Vertical Tube Boiler

Photo taken May 2017 Scale: NTS @ A3

Date: Mar 2018 Author: R.Massey Doc reference 10392-0022-007